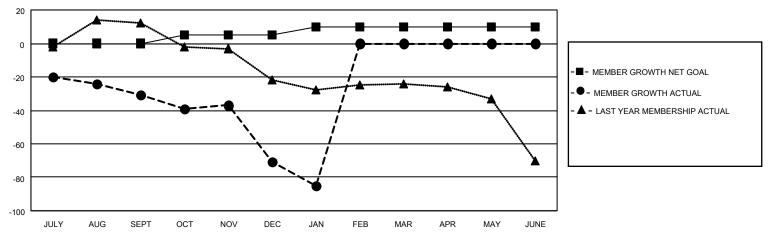

## District 14 A

| Clubs RESULTS FOR 2022-2023 |   |   |   | Members  RESULTS FOR 2022-2023 |   |    |    |
|-----------------------------|---|---|---|--------------------------------|---|----|----|
|                             |   |   |   |                                |   |    |    |
| JULY/AUG/SEPT               | 1 | 0 | 2 | JULY/AUG/SEPT                  | 0 | 26 | 45 |
| OCT/NOV/DEC                 | 1 | 0 | 2 | OCT/NOV/DEC                    | 5 | 29 | 68 |
| JAN/FEB/MAR                 | 1 | 0 | 0 | JAN/FEB/MAR                    | 5 | 9  | 22 |
| APR/MAY/JUNE                | 0 | 0 | 0 | APR/MAY/JUNE                   | 0 | 0  | 0  |

### GOALS AND ACTUAL MEMBERS CUMULATIVE

| DROPPED CLUBS: 4 |     | 25 CLUBS OF 61 ADDED 1 OR<br>MORE NEW MEMBERS | GENDER DISTRIBUTION                 |              |  |
|------------------|-----|-----------------------------------------------|-------------------------------------|--------------|--|
|                  |     | MORE NEW MEMBERS                              | MALE 859 (65.08%)                   |              |  |
|                  |     |                                               | FEMALE                              | 461 (34.92%) |  |
| DROPPED MEMBERS  |     |                                               | NON BINARY                          | 0 (0.00%)    |  |
|                  |     |                                               | PREFER NOT TO ANSWER                | 0 (0.00%)    |  |
| DECEASED         | 21  |                                               |                                     |              |  |
| CLUB CANCELLED   | 11  | CLICK HERE FOR CUMULATIVE                     | TOTAL FAMILY UNIT MEMBERS           | 217          |  |
| OTHER            | 103 | MEMBERSHIP DATA                               |                                     |              |  |
| TOTAL            | 135 |                                               | FAMILY MEMBERS PAYING HALF DUES 114 |              |  |
|                  |     |                                               |                                     |              |  |