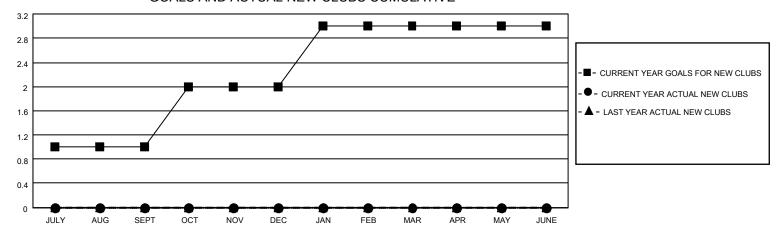

## District 14 A

| Clubs RESULTS FOR 2022-2023 |   |   |   | Members  RESULTS FOR 2022-2023 |   |    |    |
|-----------------------------|---|---|---|--------------------------------|---|----|----|
|                             |   |   |   |                                |   |    |    |
| JULY/AUG/SEPT               | 1 | 0 | 2 | JULY/AUG/SEPT                  | 0 | 26 | 45 |
| OCT/NOV/DEC                 | 1 | 0 | 2 | OCT/NOV/DEC                    | 5 | 29 | 68 |
| JAN/FEB/MAR                 | 1 | 0 | 0 | JAN/FEB/MAR                    | 5 | 9  | 22 |
| APR/MAY/JUNE                | 0 | 0 | 0 | APR/MAY/JUNE                   | 0 | 0  | 0  |

### GOALS AND ACTUAL NEW CLUBS CUMULATIVE